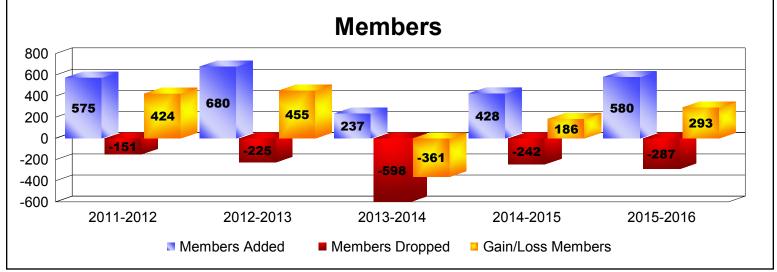

District 317 C

As of June 2016 Cumulative

| Year      | New<br>Clubs | Dropped<br>Clubs | Gain/<br>Loss<br>Clubs | New<br>Members | Charter<br>Members | Reinstate<br>Members | Transfer<br>Members | Total<br>Member<br>Added | Total<br>Members<br>Dropped | Gain/<br>Loss<br>Members |
|-----------|--------------|------------------|------------------------|----------------|--------------------|----------------------|---------------------|--------------------------|-----------------------------|--------------------------|
| 2011-2012 | 3            | 0                | 3                      | 492            | 64                 | 19                   | 0                   | 575                      | -151                        | 424                      |
| 2012-2013 | 7            | 0                | 7                      | 477            | 191                | 11                   | 1                   | 680                      | -225                        | 455                      |
| 2013-2014 | 2            | -1               | 1                      | 184            | 50                 | 2                    | 1                   | 237                      | -598                        | -361                     |
| 2014-2015 | 4            | 0                | 4                      | 265            | 146                | 14                   | 3                   | 428                      | -242                        | 186                      |
| 2015-2016 | 8            | 0                | 8                      | 298            | 271                | 10                   | 1                   | 580                      | -287                        | 293                      |
| Average   | 5            | 0                | 5                      | 343            | 144                | 11                   | 1                   | 500                      | -301                        | 199                      |