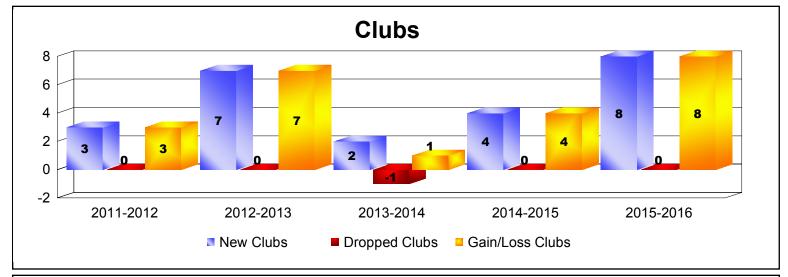

District 317 C

As of June 2016 Cumulative

| Year      | New<br>Clubs | Dropped<br>Clubs | Gain/<br>Loss<br>Clubs | New<br>Members | Charter<br>Members | Reinstate<br>Members | Transfer<br>Members | Total<br>Member<br>Added | Total<br>Members<br>Dropped | Gain/<br>Loss<br>Members |
|-----------|--------------|------------------|------------------------|----------------|--------------------|----------------------|---------------------|--------------------------|-----------------------------|--------------------------|
| 2011-2012 | 3            | 0                | 3                      | 492            | 64                 | 19                   | 0                   | 575                      | -151                        | 424                      |
| 2012-2013 | 7            | 0                | 7                      | 477            | 191                | 11                   | 1                   | 680                      | -225                        | 455                      |
| 2013-2014 | 2            | -1               | 1                      | 184            | 50                 | 2                    | 1                   | 237                      | -598                        | -361                     |
| 2014-2015 | 4            | 0                | 4                      | 265            | 146                | 14                   | 3                   | 428                      | -242                        | 186                      |
| 2015-2016 | 8            | 0                | 8                      | 298            | 271                | 10                   | 1                   | 580                      | -287                        | 293                      |
| Average   | 5            | 0                | 5                      | 343            | 144                | 11                   | 1                   | 500                      | -301                        | 199                      |